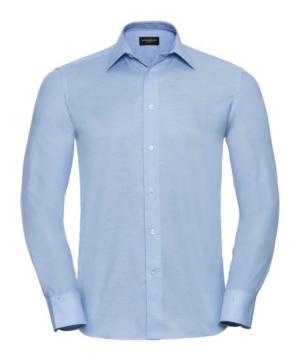

# RUSSELL MEN'S ECARE TAIL OXFORD LONG SLEEVE SHIRT

## **Specification**

RUSSELL Men's Long Sleeve Shirt EASY CARE OXFORD. Ideal choice for corporate wear because everyone looks good. Classical collar with or without buttons, two buttons on cuff. 70% Cotton / 30% Oxford polyester, 130/135 g / m2. Wash at 40 degrees. EASY CARE - dries quickly, easy to iron