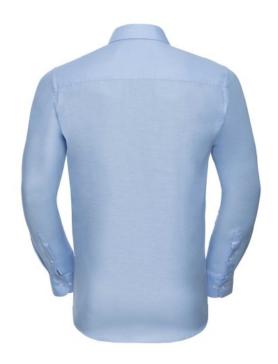

# RUSSELL MEN'S ECARE TAIL OXFORD LONG SLEEVE SHIRT

## **Specification**

RUSSELL Men's Long Sleeve Shirt EASY CARE OXFORD. Ideal choice for corporate wear because everyone looks good. Classical collar with or without buttons, two buttons on cuff. 70% Cotton / 30% Oxford polyester, 130/135 g / m2. Wash at 40 degrees. EASY CARE - dries quickly, easy to iron